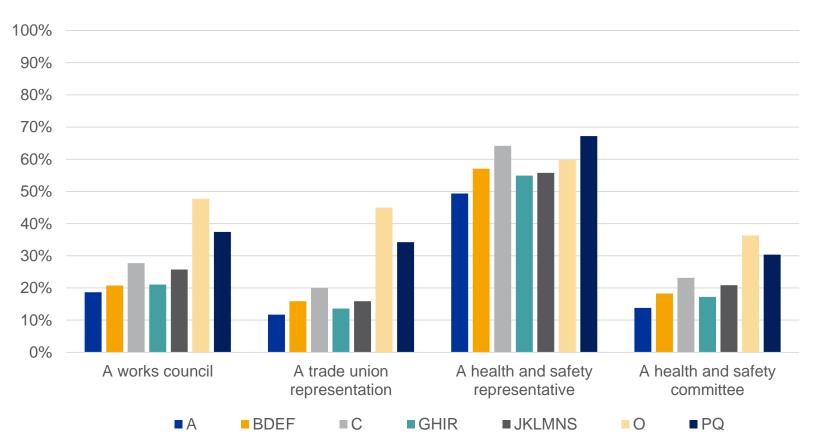

### 3. ESENER-2 – Forms of employee representation, by activity sector (% est., EU-28)

Base: all establishments in the EU-28 – size depending on national thresholds for these representation forms.

NACE Rev. 2 sections: A: Agriculture, forestry and fishing. B, D, E, F: Construction, waste management, water and electricity supply. C: Manufacturing. G, H, I, R: Trade, transport, food/accommodation and recreation activities. J, K, L, M, N, S: IT, Finance, Real estate and other technical scientific or personal service activities. O: Public administration. P, Q: Education, human health and social work activities.