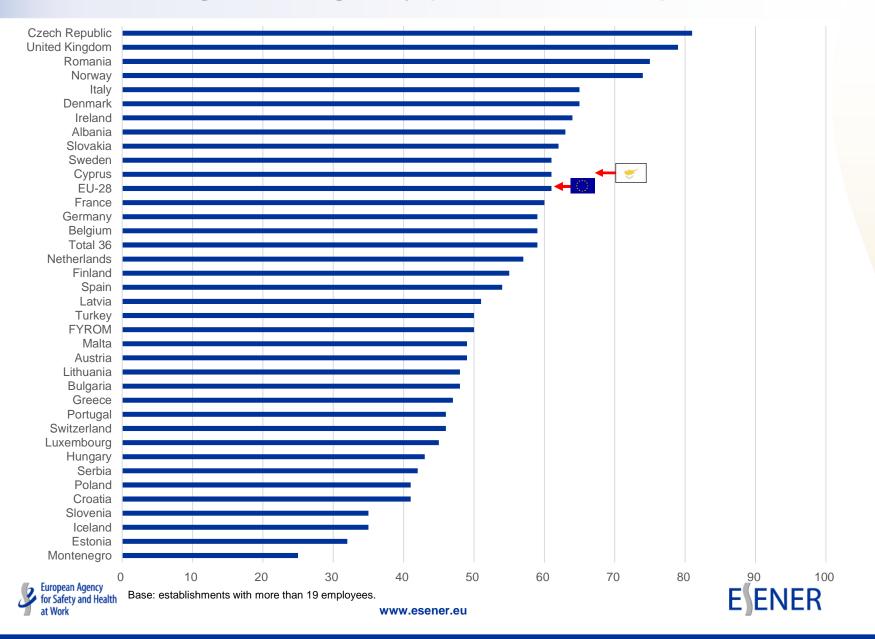

### 3. ESENER-2 – Health and safety issues discussed at the top level of management, regularly (% establishments).