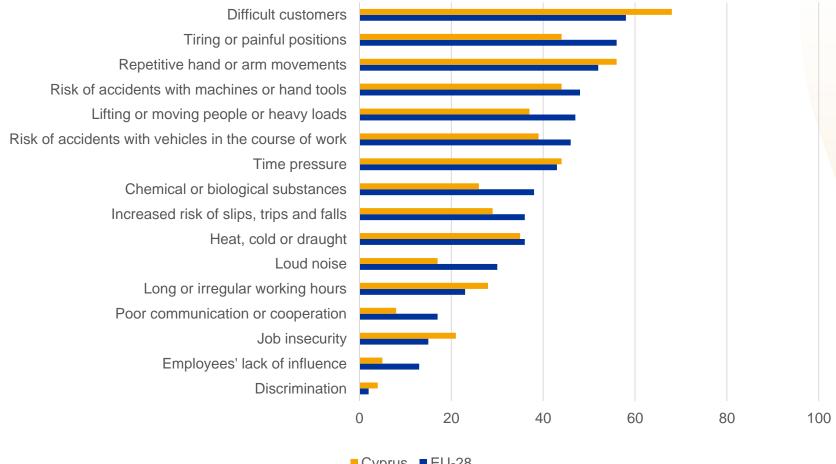

### What are the main risk factors affecting workers' safety and health in Europe and in Cyprus?

# 3. ESENER-2 – Risk factors present in the establishment (% establishments, Cyprus and EU-28)

Base: all establishments in the EU-28 and Cyprus.

**ESENER** 

www.esener.eu