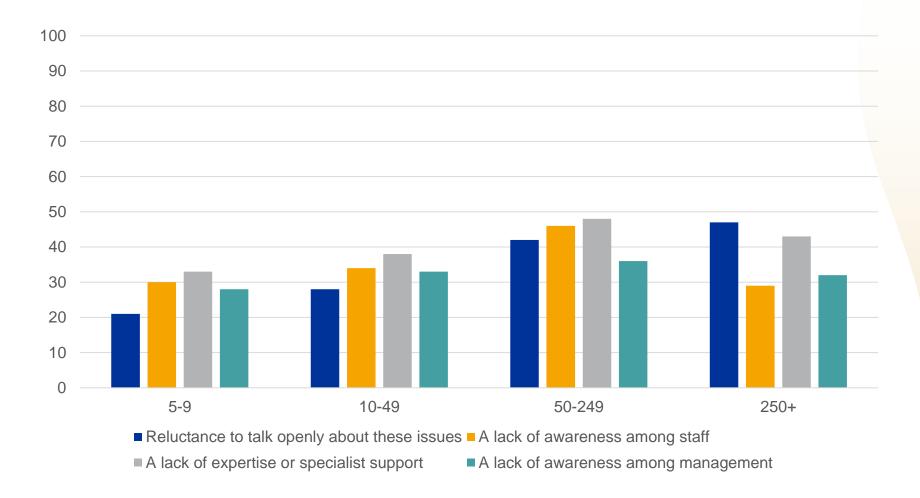

# 3. ESENER-2 – Difficulties in addressing psychosocial risks, by size (% estab., Cyprus)

Base: establishments in Cyprus that report at least one psychosocial risk factor to be present in their establishments.