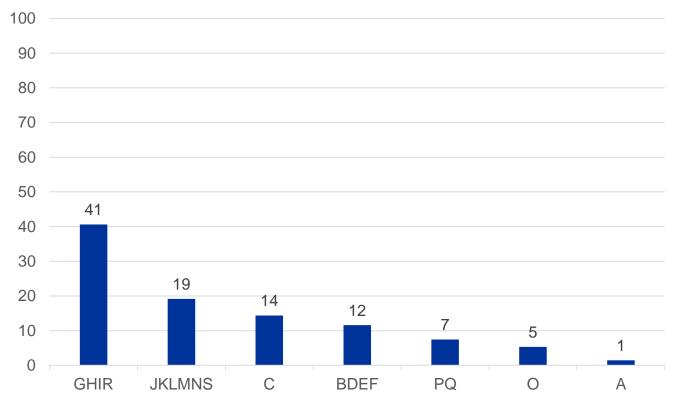

#### Final sample distribution by establishment sector, Cyprus (in %).

NACE Rev. 2 sections: A: Agriculture, forestry and fishing. B, D, E, F: Construction, waste management, water and electricity supply. C: Manufacturing. G, H, I, R: Trade, transport, food/accommodation and recreation activities. J, K, L, M, N, S: IT, Finance, Real estate and other technical scientific or personal service activities. O: Public administration. P, Q: Education, human health and social work activities.