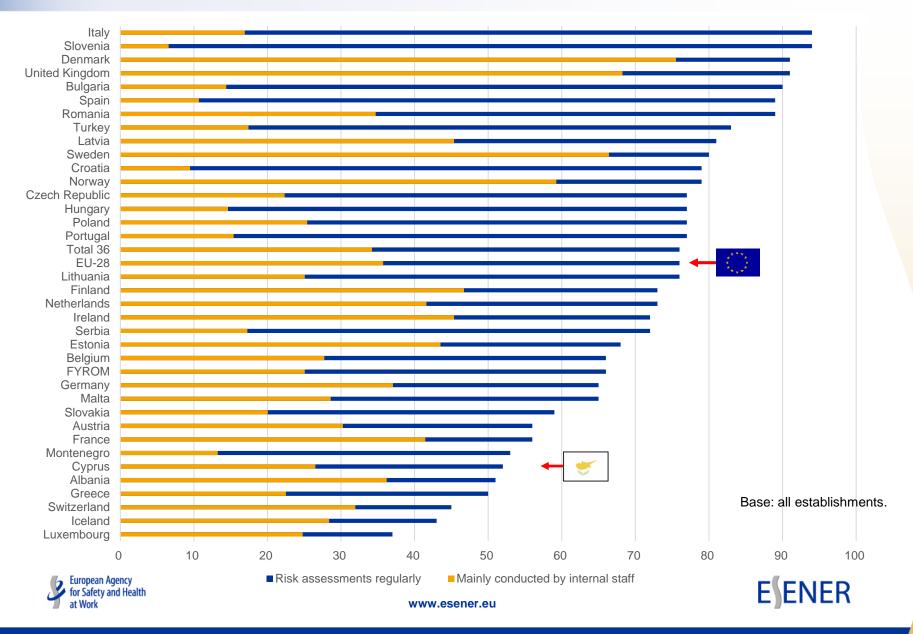

# How are these risk factors managed at the workplace?

www.esener.eu

# 3. ESENER-2 – Workplace risk assessments carried out regularly, by country (% estab.)