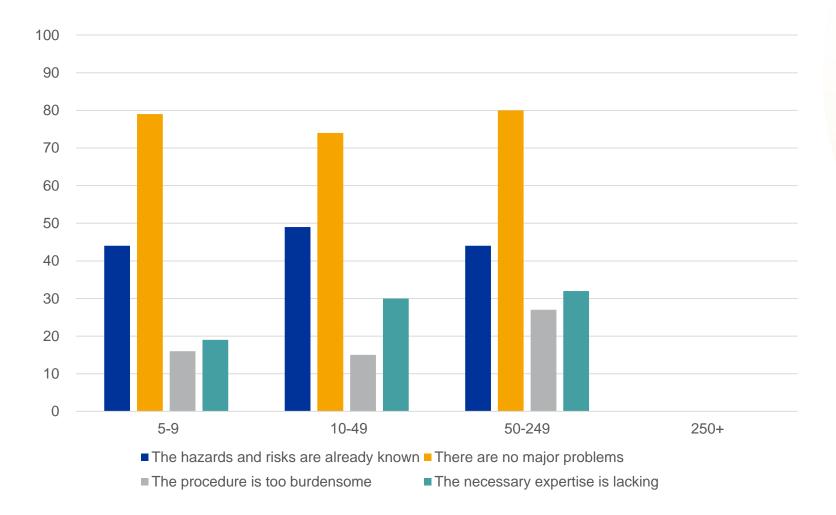

## 3. Reasons why workplace risk assessments are not carried out regularly, by size (% est., Cyprus)

Base: establishments in Cyprus that do not carry out risk assessments regularly.