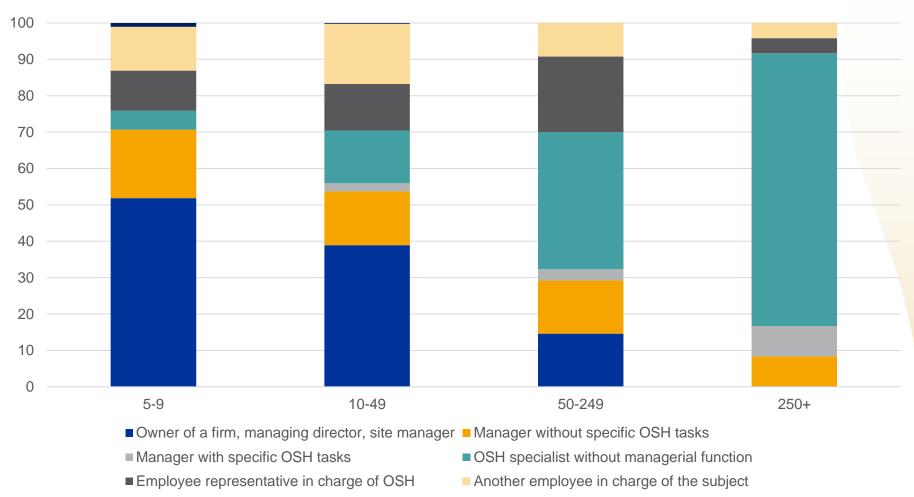

#### 2. ESENER-2 Respondent – Cyprus (in %)

'Person who knows most about safety and health at the workplace'

NA