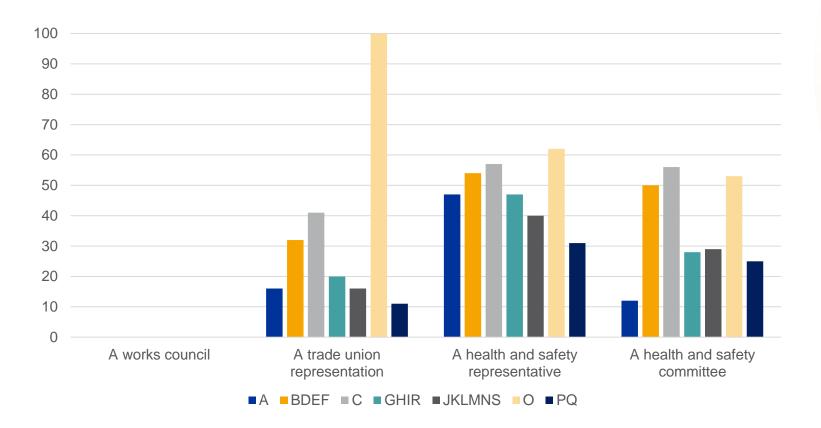

# 3. ESENER-2 – Forms of employee representation, by activity sector (% est., Cyprus)

Base: all establishments in Cyprus.

NACE Rev. 2 sections: A: Agriculture, forestry and fishing. B, D, E, F: Construction, waste management, water and electricity supply. C: Manufacturing. G, H, I, R: Trade, transport, food/accommodation and recreation activities. J, K, L, M, N, S: IT, Finance, Real estate and other technical scientific or personal service activities. O: Public administration. P, Q: Education, human health and social work activities.