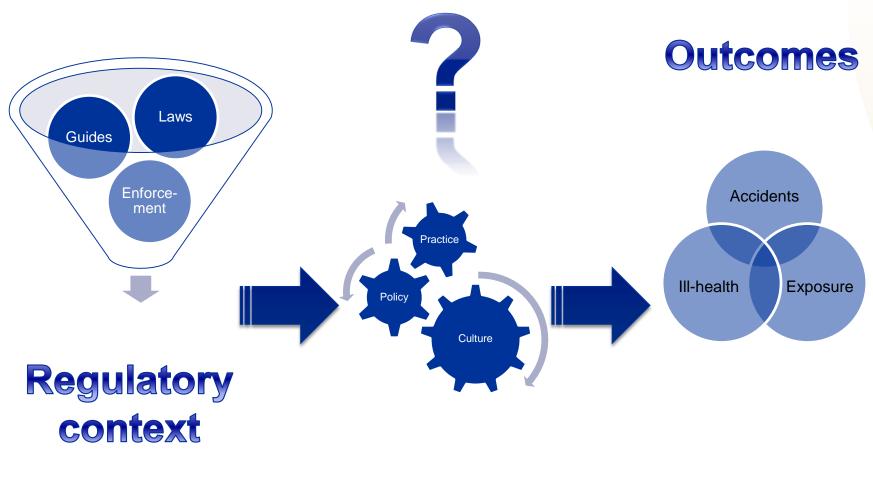

work is everyone's concern. It's good for you. It's good for business.

#### Content

- 1. European Agency for Safety and Health at Work (EU-OSHA)
- 2. ESENER-2 methodology
- 3. Main findings
- 4. Outlook and secondary analyses





### 1. What is EU-OSHA?



- Established in 1996 in Bilbao, Spain.
- To help improve working conditions in the European Union by providing technical, scientific and economic information to people involved in safety and health at work.
- Tripartite Board bringing together:
  - governments, employers' and workers' organisations
  - the European Commission.
- A tripartite network organisation, closely linked to EU actors and national networks through the national Focal Points.





#### **ESENER-2** – a bit of history

#### What can an enterprise survey tell us?



www.esener.eu

**E** ENER

#### 2. ESENER-2: some changes...

| Greater geographical coverage                                                                 | ESENER-1                                                           | ESENER-2                                                                        |  |
|-----------------------------------------------------------------------------------------------|--------------------------------------------------------------------|---------------------------------------------------------------------------------|--|
| Countries                                                                                     | Total of 31:<br>EU-28 + Turkey, Norway,<br>Switzerland             | Total of 36:<br>ESENER-1 + Albania, Iceland,<br>FYROM, Montenegro