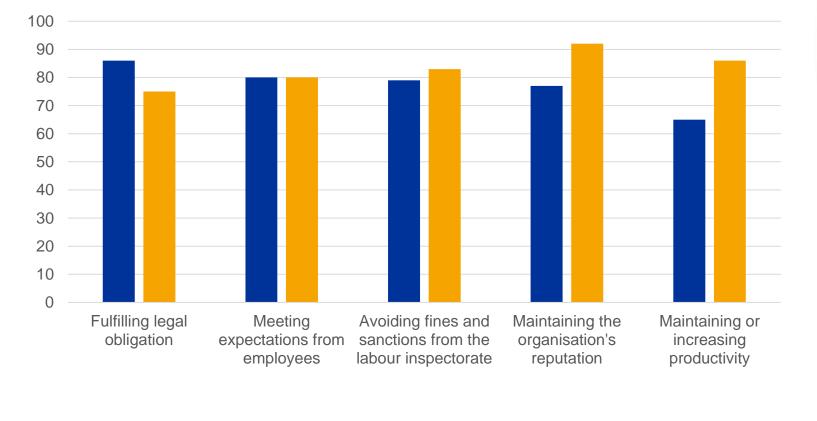

# 3. ESENER-2 – Major reasons for addressing health and safety (% estab., EU-28 and Cyprus)

EU-28 Cyprus

Base: all establishments in the EU-28 and Cyprus.

www.esener.eu