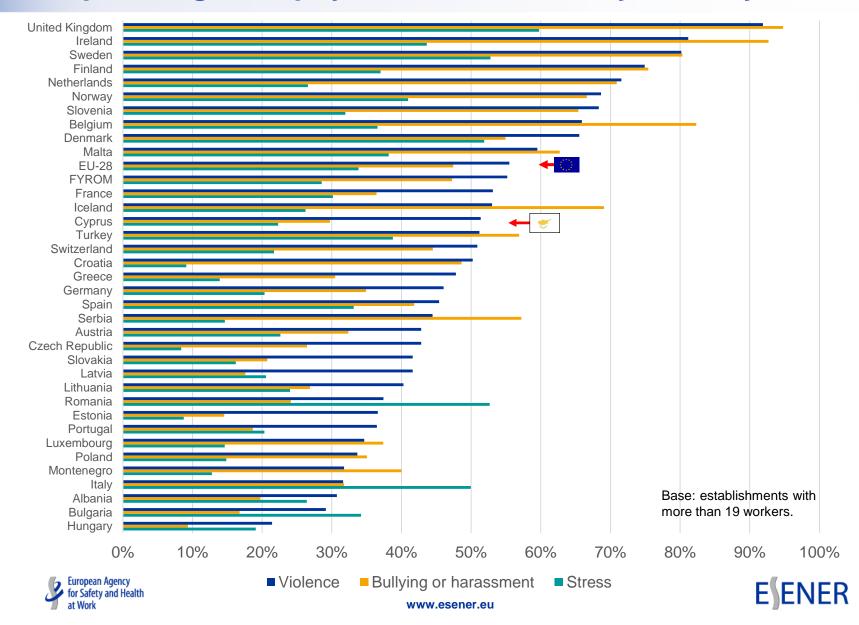

# 3. ESENER-2 – Action plan and procedures in place against psychosocial risks, by country