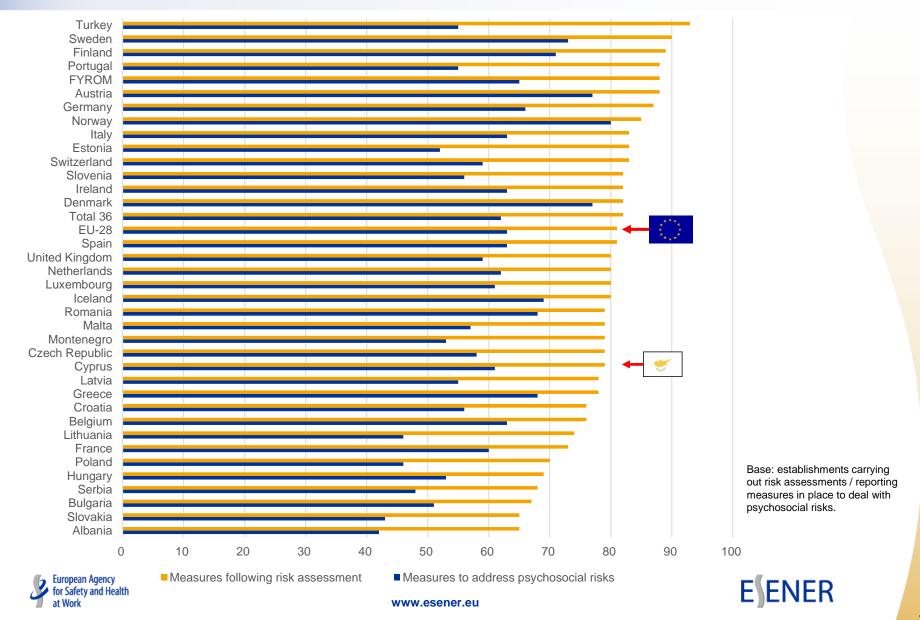

# 3. ESENER-2 – Workplace risk assessments carried out regularly, by country (% estab.)