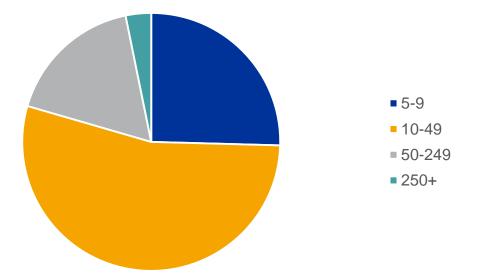

#### 2. ESENER-2: technical information

• Final sample distribution by establishment size, Cyprus (in %).

- Universe: 6.7 million establishments and 183 million employees.
- Cyprus (est.): 12,000 establishments and 241,000 employees.
  - Average factor: every interview in ESENER-2 represents 135 establishments.
  - Germany 506 Iceland 8 Cyprus 16