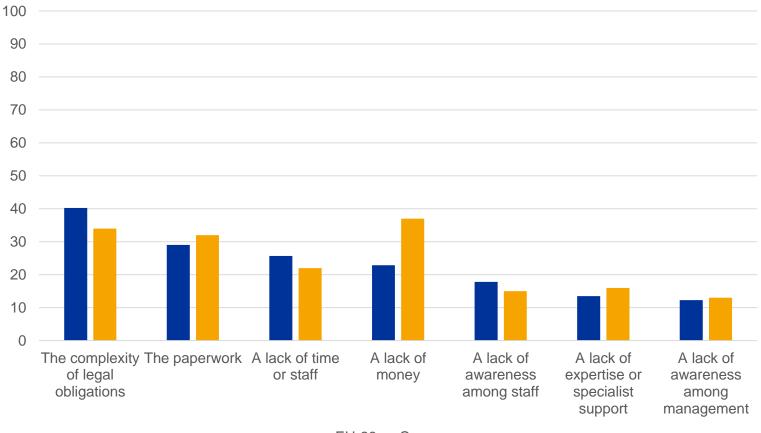

#### 3. Major difficulties in addressing health and safety (% establishments, EU-28 and Cyprus)

■EU-28 ■Cyprus

Base: all establishments in the EU-28 and Cyprus.