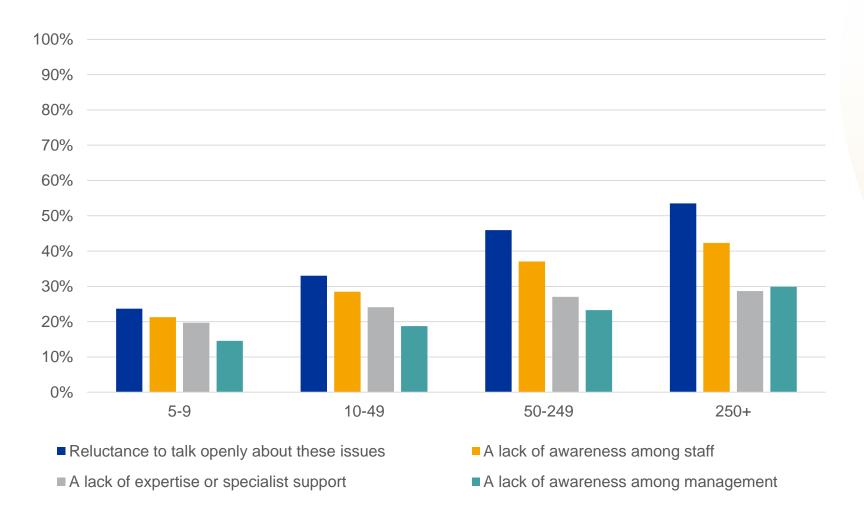

# 3. ESENER-2 – Difficulties in addressing psychosocial risks, by size (% estab., EU-28)

Base: establishments in the EU-28 that report at least one psychosocial risk factor to be present in their establishments.