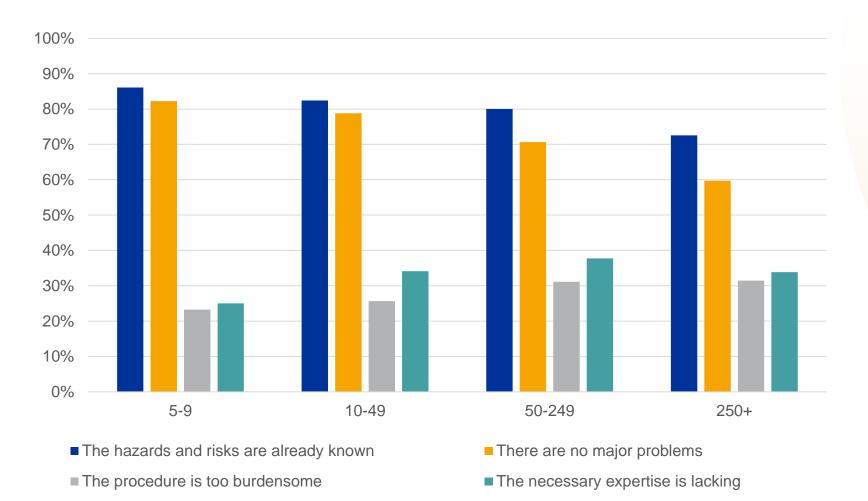

# 3. Reasons why workplace risk assessments are not carried out regularly, by size (% estab., EU-28)

Base: establishments in the EU-28 that do not carry out risk assessments regularly.