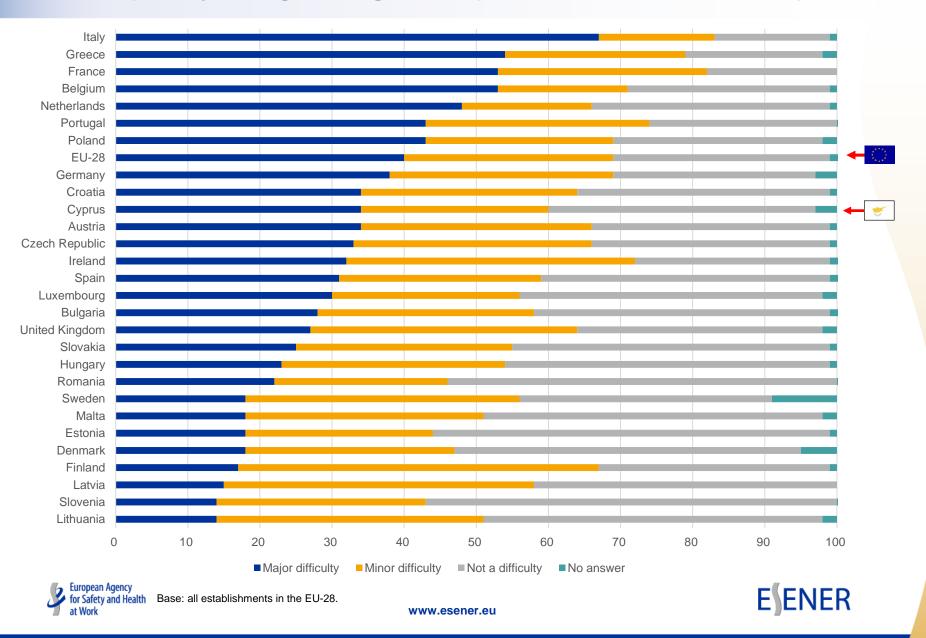

#### 3. Major difficulties in addressing health and safety (% establishments, EU-28 and Cyprus)

■EU-28 ■Cyprus

Base: all establishments in the EU-28 and Cyprus.